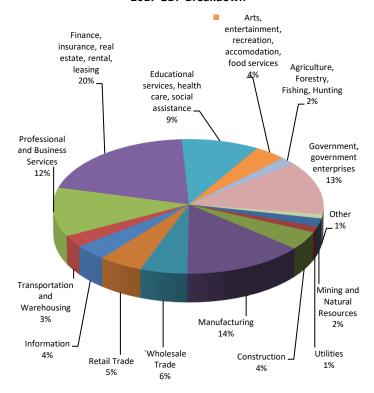

llers       | \$5,147 million |
| 2    | Machines for Manufacturing       | \$2,281 million |
|      | Semiconductor Devices            |                 |
| 3    | Wheat and Meslin                 | \$1,003 million |
| 4    | Digital Processing Units         | \$895 million   |
| 5    | Potassium Chloride               | \$655 million   |
| 6    | Electronic Integrated Circuits   | \$514 million   |
| 7    | Immunological Products           | \$496 million   |
| 8    | Civilian Aircraft Engines, Parts | \$469 million   |
| 9    | Parts & Access. for Mach. to     | \$459 million   |
|      | Manufacture Semiconductors       |                 |
| 10   | Parts Footwear Removable         | \$293 million   |
|      | Insoles                          |                 |

## 2017 GDP Breakdown