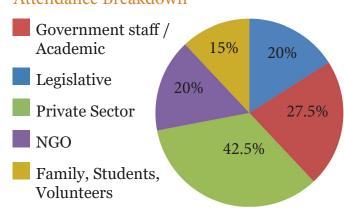

#### Delegates

PNWER Summits routinely bring in 550+ outstanding attendees. Typical guest lists include:

60+ state, provincial & territorial legislators 50 corporate CEOs or VPs 60 NGO executive directors 15 University Presidents 90+ governmental officials Several federal legislators

#### Attendance Breakdown