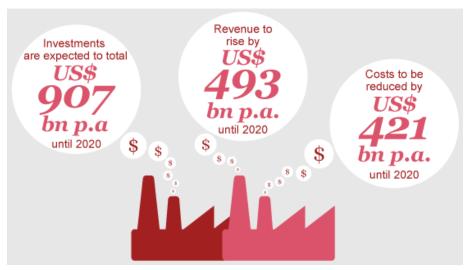

# \$900 Billion for Industry 4.0 versus \$128.5 billion VC investments

Source: PWC, Industry 4.0, Building the Digital Enterprise, 2016

Source: VentureBeat