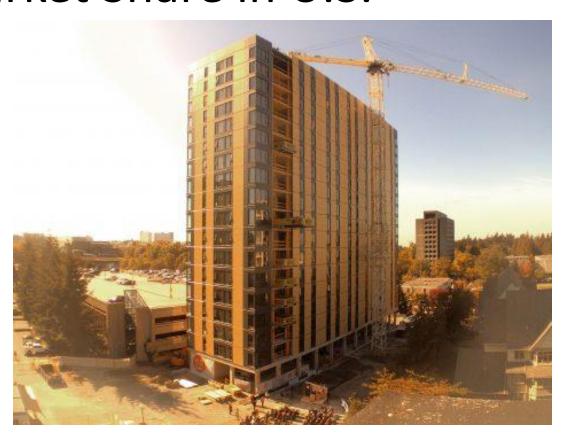

#### Wooden Houses 90% Market Share in U.S.

New housing is the biggest market for wood.

About one third is used for repairs and remodeling.

According to the Western Wood Products Association, over 90% percent of American homes are built with wood.

In Europe approximately 10% of homes are wood-framed, except in Scandinavia where wood is more common.

18-Story Brock Commons in Vancouver, BC Photo taken September 16, 2016.