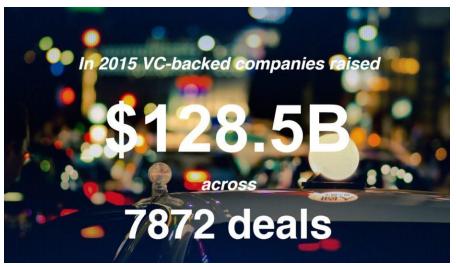

# \$900 Billion for Industry 4.0 versus \$128.5 billion VC investments

Source: PWC, Industry 4.0, Building the Digital Enterprise, 2016

Source: VentureBeat