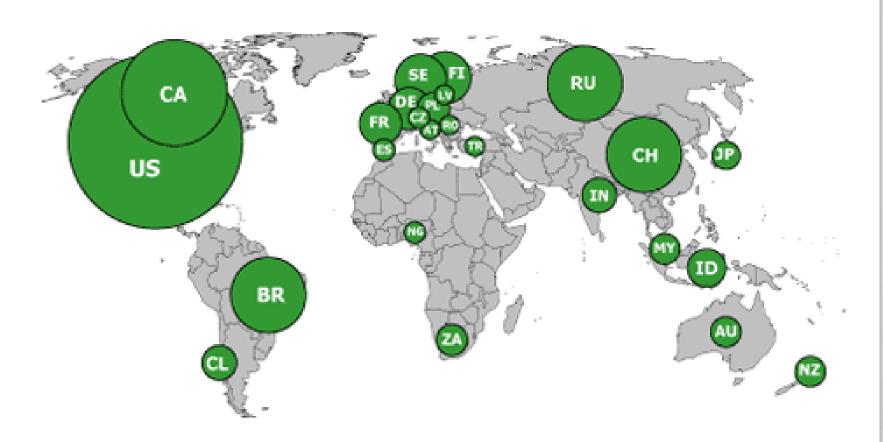

## Consumption of Wood

This shape represents 100 million cubic meters. Round Wood Equivalent volume. Areas shown are directly proportional to volume. Top 25 countries shown.

Source: "State of the World's Forests 2001" FAO; Eurostat World Trade Atlas

## Production of Wood

This shape represents 100 million cubic meters. Areas shown are directly proportional to volume. Top 25 countries shown.

Source: "FAO STAT", FAO 2001