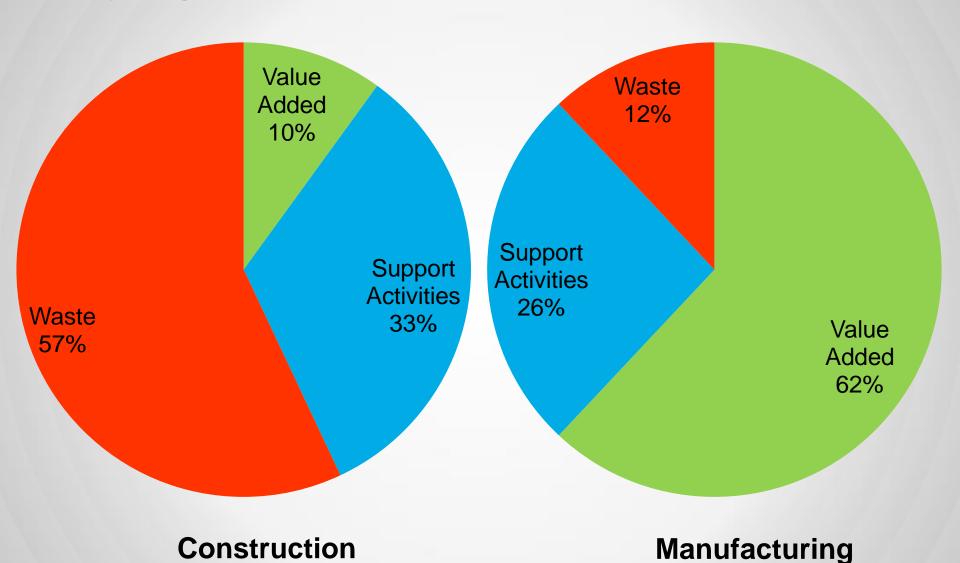

## **IDEAbuilder**

The future of building, building the future.

### Industry 4.0 in AEC



# \$900 Billion for Industry 4.0 versus \$128.5 billion VC investments



Source: PWC, Industry 4.0, Building the Digital Enterprise, 2016



Source: VentureBeat

# Digitizing the \$217 Trillion Global Real Estate Industry

- Market Size and Opportunity
- State of the Industry Inefficient and Change Resistant
- Technology and global best practices
- Washington State Competitive and Comparative Advantages – Epicenter of Innovation?
- Who and How Hacking together tech and AEC.

#### Why Digitization?



Source: US Bureau of Labor and

**Statistics** 



#### Pacific Northwest Opportunity

- World's Largest Producer, Exporter, Importer and Market of Wood.
- Majority of wood used for Housing
- Washington and Oregon are the largest wood producing states – BC the biggest province.
- Vancouver, Seattle and Portland are the fastest growing and appreciating cities in North America.

#### Wooden Houses 90% Market Share in U.S.

New housing is the biggest market for wood.

About one third is used for repairs and remodeling.

According to the Western Wood Products Association, over 90% percent of American homes are built with wood.

In Europe approximately 10% of homes are wood-framed, except in Scandinavia where wood is more common.



18-Story Brock Commons in Vancouver, BC Photo taken Septembe