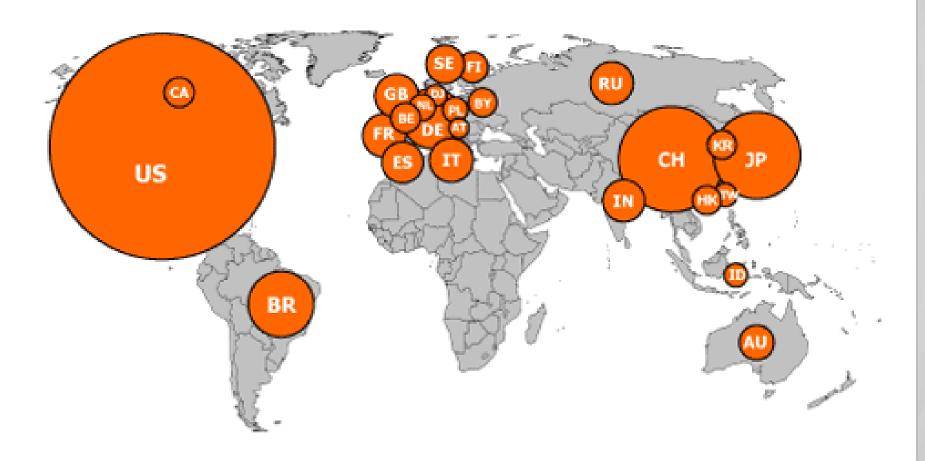

## Consumption of Wood

This shape represents 100 million cubic meters. Round Wood Equivalent volume. Areas shown are directly proportional to volume. Top 25 countries shown.

Source: "State of the World's Forests 2001" FAO; Eurostat World Trade Atlas

## Production of Wood

This shape represents 100 million cubic meters. Areas shown are directly proportional to volume. Top 25 countries shown.

Source: "FAO STAT", FAO 2001