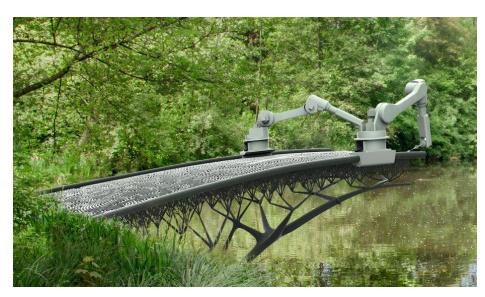

### Digital Fabrication – Material Agnostic

SFMOMA - Composites

Wooden Museum, France

Robotically Printed Metal Bridge, Holland

Metal Stadium, Dubai