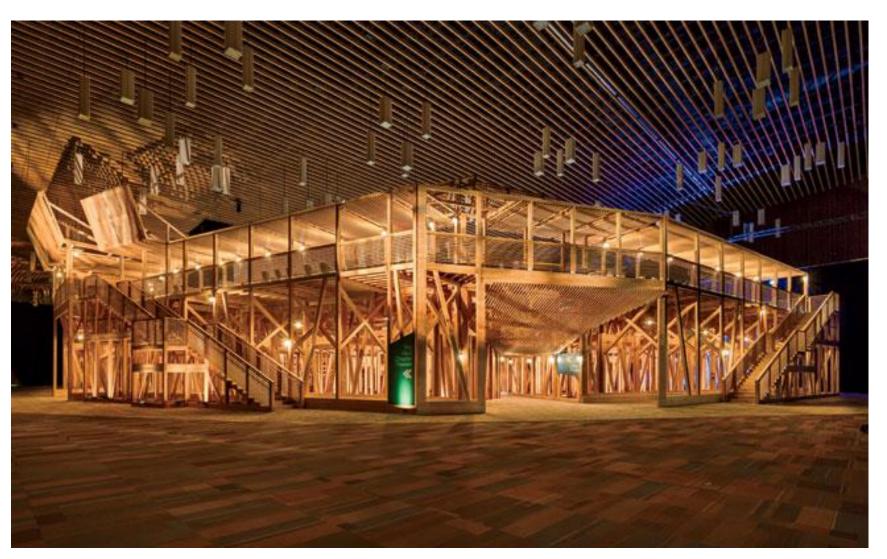

he Western Wood Products Association, over 90% percent of American homes are built with wood.

In Europe approximately 10% of homes are wood-framed, except in Scandinavia where wood is more common.



18-Story Brock Commons in Vancouver, BC Photo taken September 16, 2016.

## Consumption of Wood



This shape represents 100 million cubic meters. Round Wood Equivalent volume. Areas shown are directly proportional to volume. Top 25 countries shown.



Source: "State of the World's Forests 2001" FAO; Eurostat World Trade Atlas



## Production of Wood



This shape represents 100 million cubic meters. Areas shown are directly proportional to volume. Top 25 countries shown.



Source: "FAO STAT", FAO 2001

#### Krusi 5 Axis Wood CNC





#### **TED Pop-Up Theater**

Architect: Rockwell Group



#### **AEC Hackathons**

#### Architecture, Engineering and Construction

#### **Past AEC Hackathons**

Silicon Valley (3)

Seattle (3)

New York City (2)

Chicago (2)

Dallas

Southern California (2)

London (2)

Helsinki (3)

Philadephia

Singapore (2)

Austin

Stamford, Connecticut

**Paris** 

#### **Future AEC Hackathons**

Singapore

Shanghai

Silicon Valley

Denmark-Sweden

Helsinki

Seattle

London

New York City

Southern California

Munich

Egypt

**Austin** 

Singapore

Ireland

Washington DC







































#### Digital Fabrication Network

dFab Net is an international network comprised of digital fabricators; hardware and software suppliers; and professional designers, academics, and researchers, all working together to improve processes and accelerate