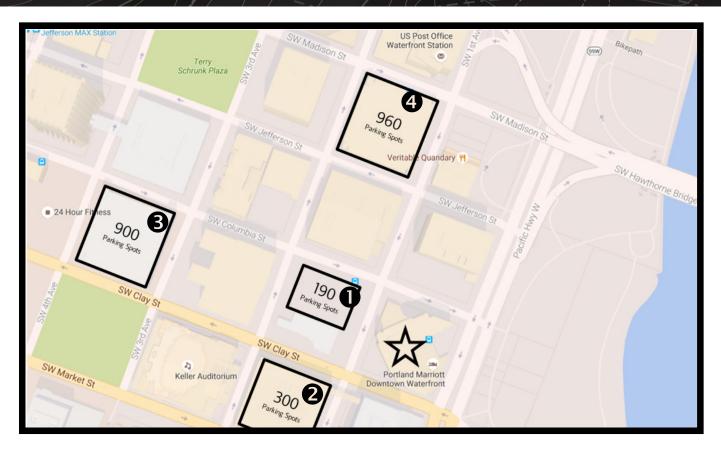

## **1** CITY CENTER PARKING

SW 1st & Columbia (503) 221-1666 Lot #53 \$5.00 per hour Early Bird- \$10.95 before 10:30am \$15.00 Maximum per day Oversized vehicles permitted. Buses require prior authorization.

## **3** KOIN CENTER PARKING

2nd & Clay (503) 221-1666 \$5.00 per hour \$15.00 Maximum per day Day parking only.

## **2** CROWN PLAZA PARKING

1st & Clay (503) 294-3275 \$5.00 per hour Early Bird- \$11.95 before 10:30am \$15.00 Maximum per day \$19.00 Overnight parking\* \* No in-and-out privileges. Height restriction: 6'8"

## **4** SMART PARK

1st & Jefferson (503) 790-9302 \$1.60 per hour, up to 4 hours \$15.00/24 hours-ends at 5:00am \$5.00 evening prices after 5:00pm Height restriction: 6'9"