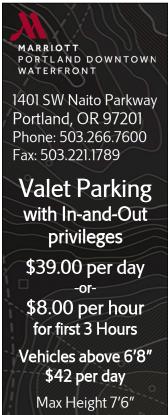

## **1** CITY CENTER PARKING

SW 1st & Columbia (503) 221-1666 Lot #53 \$5.00 per hour Early Bird- \$10.95 before 10:30am \$15.00 Maximum per day Oversized vehicles permitted. Buses require prior authorization.

## **3** KOIN CENTER PARKING

2nd & Clay (503) 221-1666 \$5.00 per hour \$15.00 Maximum per day Day parking only.

## **2** CROWN PLAZA PARKING

1st & Clay (503) 294-3275 \$5.00 per hour Early Bird- \$11.95 before 10:30am \$15.00 Maximum per day \$19.00 Overnight parking\* \* No in-and-out privileges. Height restriction: 6'8"

## **4** SMART PARK

1st & Jefferson (503) 790-9302 \$1.60 per hour, up to 4 hours \$15.00/24 hours-ends at 5:00am \$5.00 evening prices after 5:00pm Height restriction: 6'9"