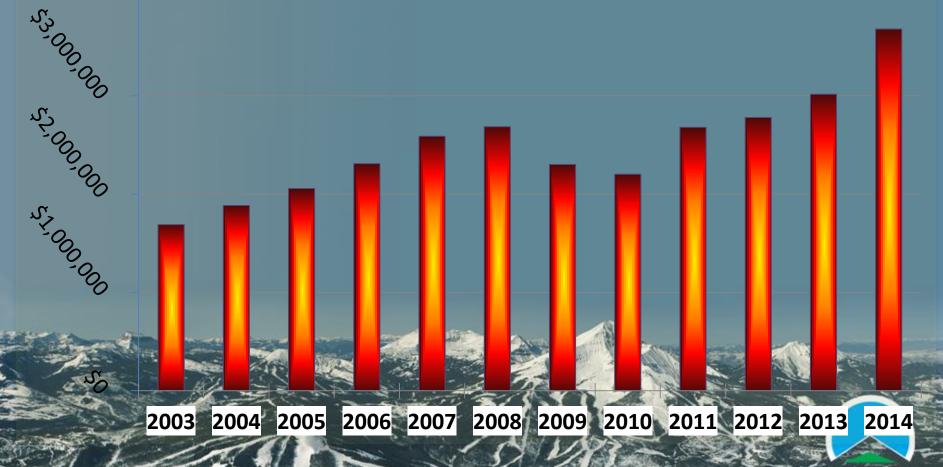

# Big Sky Community Resort Tax Dollars

**Tax Dollars** 

Provided by Big Sky Resort Area Tax District (Fiscal Year July 1 - June 30) BIG SKY