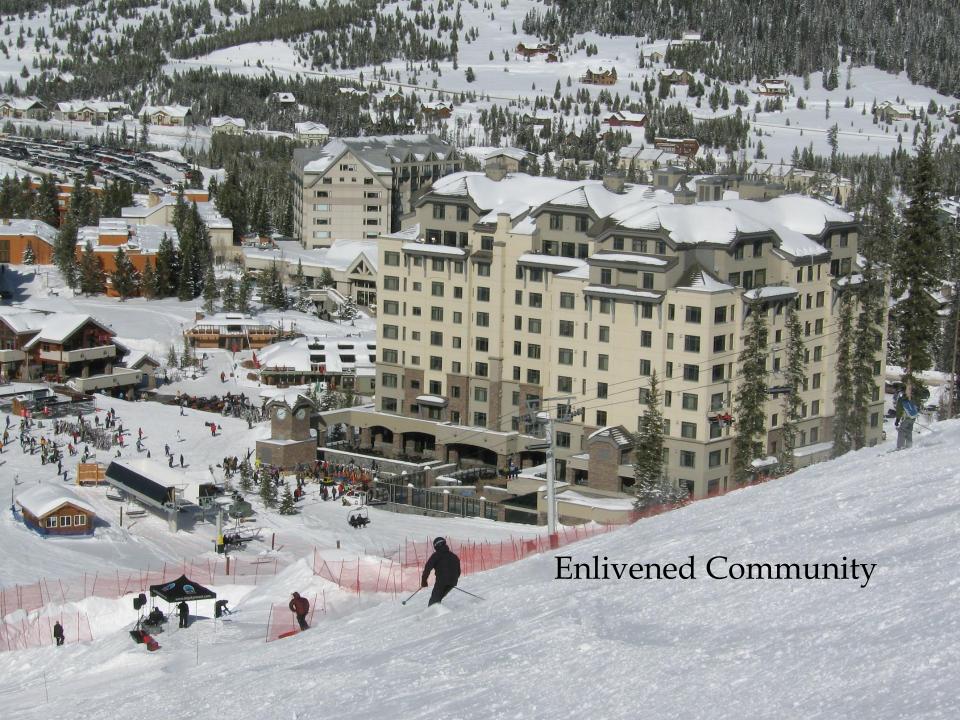

# Three Pillars of Successful Ski Destinations

- Outstanding Recreation
- Vibrant Community
- Effective Transportation