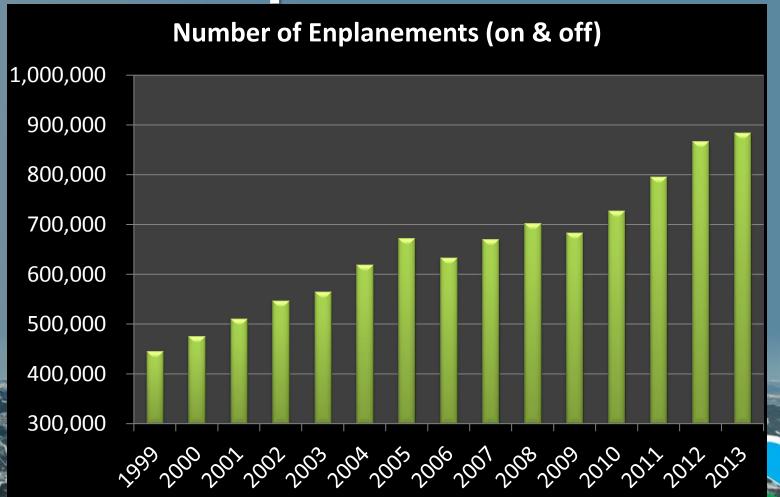

### Gallatin Field Enplanements

Provided by MT Dept of Transportation Aeronautics Division Bland Bully 14 MG Enplanements are currently up 8.2% from last year through July 14 MG Enplanements are currently up 8.2% from last year through July 14 MG Enplanements are currently up 8.2% from last year through July 14 MG Enplanements are currently up 8.2% from last year through July 14 MG Enplanement Provided Bully 14 MG Enplanement Provided Bully 14 MG Enplanement Provided Bully 15 MG Enplanement Provided Bully 15 MG Enplanement Provided Bully 16 MG Enplanemen