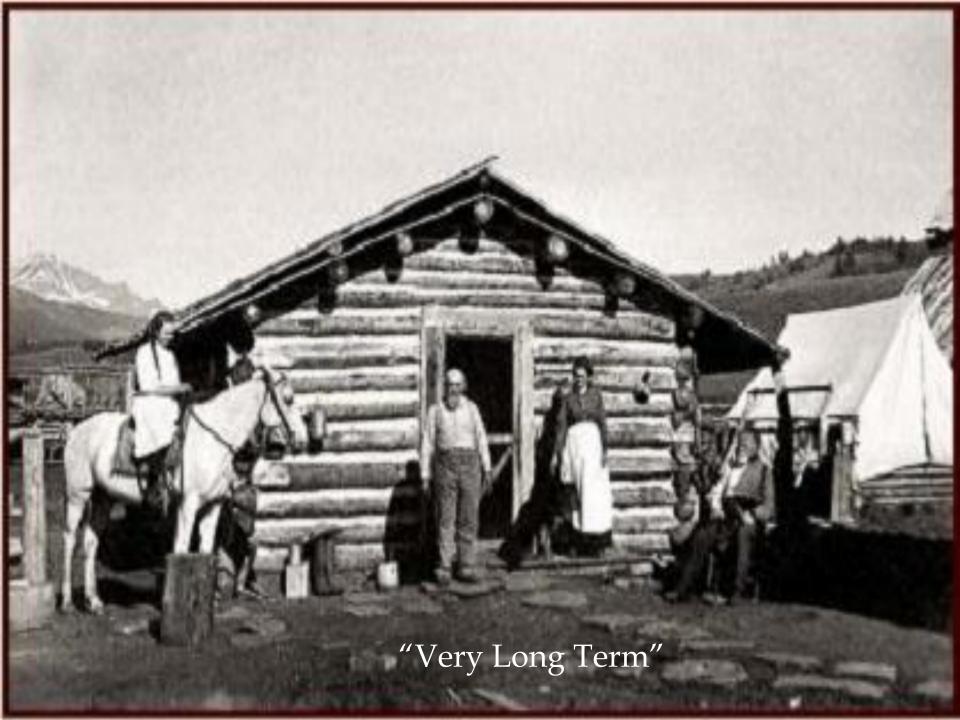

## Major Challenges for Ski Destinations

- Capital Intensive
- Weather Anomalies
- Economic Cycles

Very Long Term