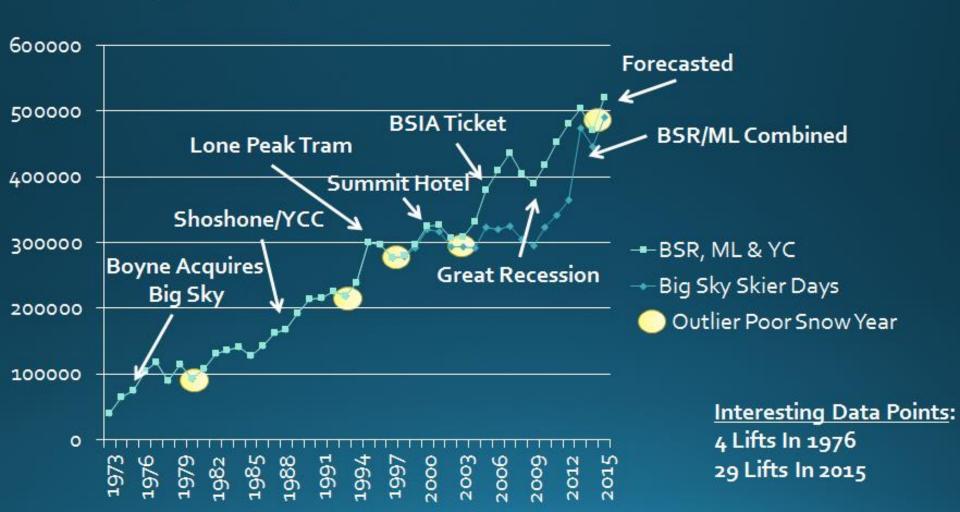

Weather Anomalies
- Economic Cycles

Very Long Term



### Case Study: Big Sky Resort

- Grand Opening 1973 (Capital Intensive-Missing Community and Transportation)
- Sold 1976 (Economic Cycle)
- Middle Years 1976-2000 (Capital Investment)
- Club Years 2000-2008 (Ultra Capital)
- Bubble Popped 2009-2012 (Economic Cycle)
- Renaissance 2013-Present (Capital Intensive)





#### 14 Non-Stop Cities Summer 12 Cities Winter Bozeman/Big Sky. Clevelan Chicad Salt Lake City Denver San(Francisco Kansas City St. Löbbs Los Ange Albuquerque Phoenix Little Rock Dallas **Effective Transportation**



#### **Residential Tourism**





- Balancing the use of resources
  - Business Capital ROI
  - Community Infrastructure
  - Schools/Livable Communities
  - Tax base
  - Jobs



### Big Sky's Skier Growth



### Gallatin Field Enplanements



Provided by MT Dept of Transportation Aeronautics Division Bland Bully 14 MG Enplanements are currently up 8.2% from last year through July 14 MG Enplanements are currently up 8.2% from last year through July 14 MG Enplanements are currently up 8.2% from last year through July 14 MG Enplanements are currently up 8.2% from last year through July 14 MG Enplanement Provided Bully 14 MG Enplanement Provided Bully 14 MG Enplanement Provided Bully 15 MG Enplanement Provided Bully 15 MG Enplanement Provided Bully 16 MG Enplanemen

# Big Sky Community Resort Tax Dollars

**Tax Dollars** 



Provided by Big Sky Resort Area Tax District (Fiscal Year July 1 - June 30) BIG SKY

# Hospital in Big Sky Opening Winter 2015



#### Conclusions

- Capital Intensive & Ver