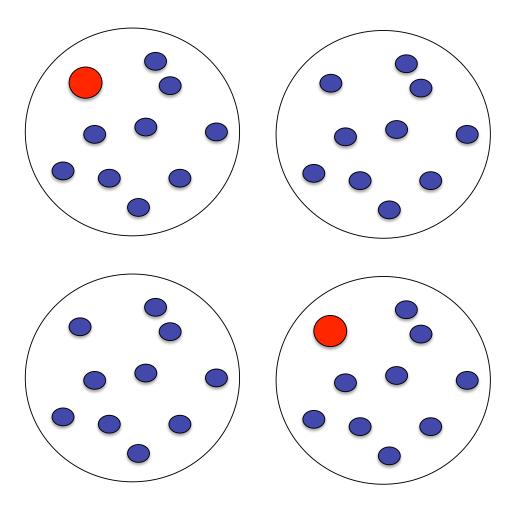

#### **Traditional investment in companies**

- Matching process:
- > in-efficient
- > no systemic view
- > mis-match of risk profiles: pension funds vs. SME, startups