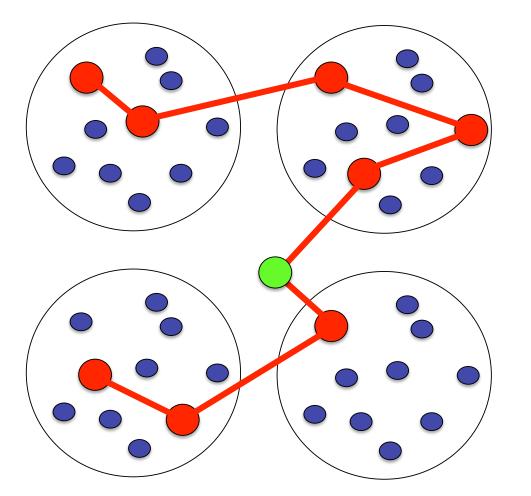

Identify, assess & bundle companies along value chains, emerging new industries, and clusters

> First MARF program in Finland, since Dec 2013

#### **MARF – Multi-Asset Renewal Fund**

### MARF

- > Identify, Assess, Bundle (Corp., SME, Start-ups)
- > <u>Reduce Risk</u>:
  - > Value Chains/Systems
  - > Multi-Assets
  - > Cross-Border
- > Extra benefit: precise data for economic development tasks