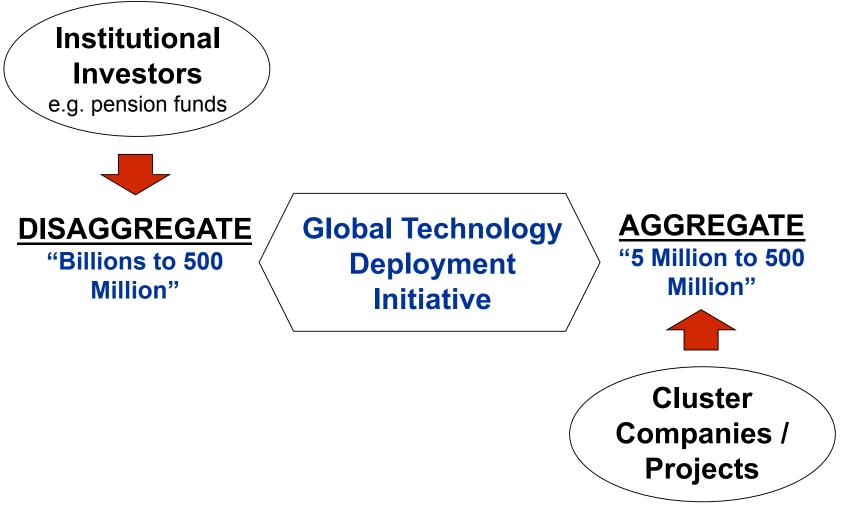

Identify, assess & bundle companies along value chains, emerging new industries, and clusters

> First MARF program in Finland, since Dec 2013

### MARF

- > Identify, Assess, Bundle (Corp., SME, Start-ups)
- > <u>Reduce Risk</u>:
  - > Value Chains/Systems
  - > Multi-Assets
  - > Cross-Border
- > Extra benefit: precise data for economic development tasks